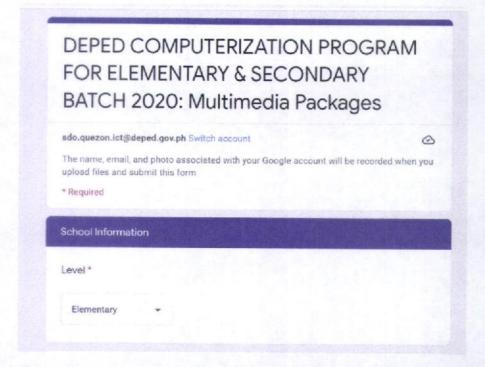

# DEPED COMPUTERIZATION PROGRAM FOR ELEMENTARY & SECONDARY BATCH 2020: Multimedia Packages

To: Public Elementary/Secondary School Principals
District/School ICT Coordinators
District/School Property Custodian
All Others Concerned

- 1. In reference to the DepEd Memorandum through Information and Communications Technology Service (ICTS), this Division instruct the recipient schools to conduct readiness assessment to ensure that recipient schools are capable of receiving the IT equipment of Batch 2020: Multimedia Packages for Elementary and Secondary Schools.
- 2. Once the recipient school received the packages, the School Head with School Property Custodian are advised to prepare documentation on receiving the packages by accomplishing this link using DepEd Email:

#### Google Form for School Head

DEPEDQUEZON-TM-SDS-04-009-003